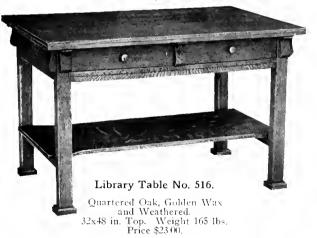

Quartered Oak, Golden Wax and Weathered. 24x36 in. Top. Weight 95 lbs. Price \$14.00.

Quartered Oak, Golden Wax and Weathered. 30x45 in. Top. Weight 105 lbs. Price. Quartered Top, \$27.00; Leather Top, \$42.50.

Quartered Oak, Golden Wax and Weathered. 30x48 in. Top. Weight 150 lbs. Price, Quartered Top, \$25.00; Leather Top, \$41.00.

Quartered Oak, Golden Wax and Weathered. 28x45 in. Top. Weight 145 lbs. Price, Quartered Top, \$23.00; Leather Top, \$38.00